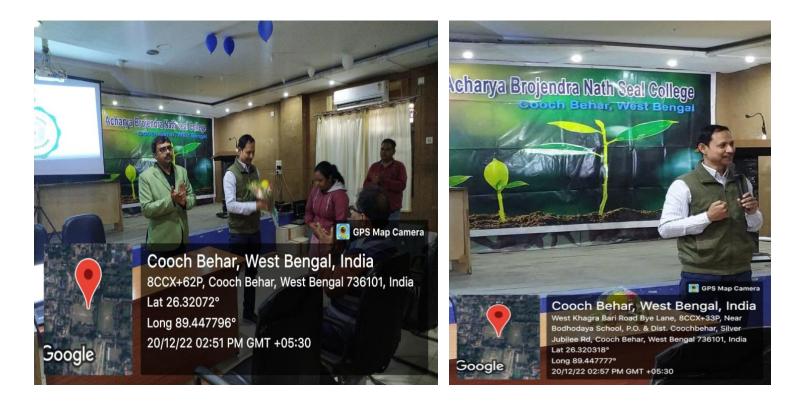

### Report on interactive session on 'Medicinal Plants':-

Keeping up with the zeal, once again the said centre arranged for another interactive session on 'Medicinal Plants' on the 20<sup>th</sup> of December, 2022 where Dr. Basab Kanti Dinda, Senior Ayurvedic Officer was invited to deliver significant knowhow.

# Photographs- Some Glimpses of interactive session on medicinal plant